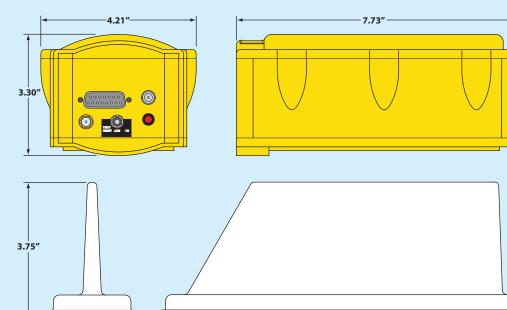

#### **AMERICAN MADE**

With American ingenuity, and American Engineering, Emerging Lifesaving Technologies is committed to keeping all of their products "Made in America".

GENERAL DIMENSIONS ELT406GPS WITH MOUNTING TRAY & ANTENNA

**Dimensions** 

ELT: 7.73" L, 3.60" H, 4.21" W Antenna: 10.00" L, 3.75" H, 2.50" W